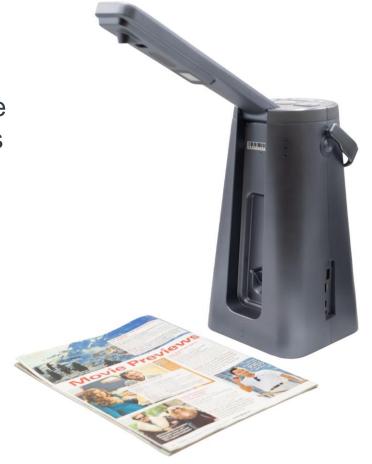

## Odyssey desktop text-to-speech reader

Enhance your next reading journey with the Odyssey... our compact, lightweight, easy-to-use text-to-speech reader features large, tactile keys and generates an incomparably streamlined reading experience.

## Odyssey

With minimal set-up, you can capture and read everything from small text, such as product packaging, all the way to large, A3 documents. Once you're done, fold in the arm and stow it away... until your next journey!