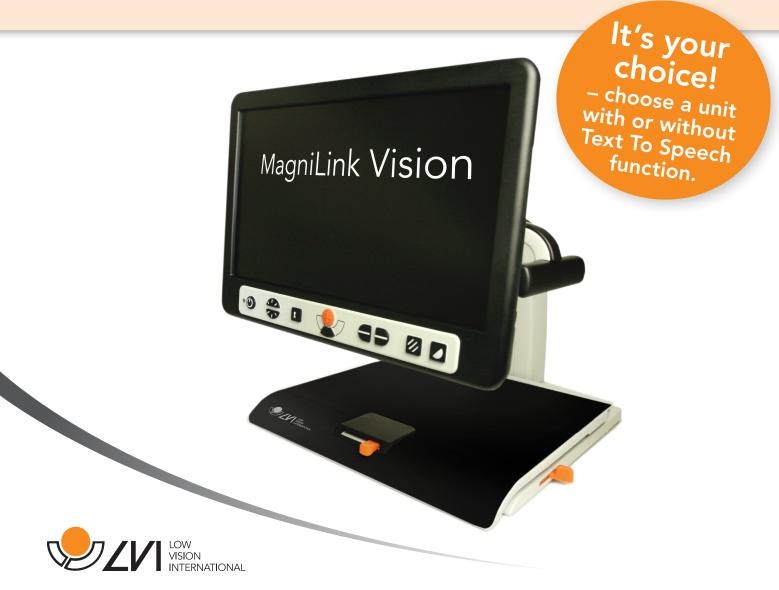

# MagniLink Vision Full HD

### Easy for all

MagniLink Vision is very easy to use, which makes it very popular among elderly users as well.

The control buttons are tactile and ergonomically placed directly on the integrated LVI monitor.

The high-quality monitor is low vision-adapted with high brightness as well as good contrast and color reproduction. The surface of the monitor is matt to avoid reflections.

The high-quality reading table has friction brakes in the X and Y axis. The brakes can be used to provide higher resistance when the reading table is moved sideways and/or forwards/backwards. They can also be used to lock the reading table during transportation.