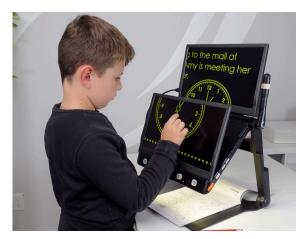

# CloverBook Pro XL

16" Foldable, Portable Video Magnifier

Meet the NEW CloverBook Pro XL from SightCare – a new, larger-screen version of the popular CloverBook Pro! Boasting a 16-inch touchscreen display, the CloverBook Pro XL not only gives more screen space, but also offers a wider scanning area so you can scan up to an 11"x17" page.

## **Unique Tilt Screen Display**

Read and write in comfort with the CloverBook Pro XL! You can adjust the Cloverbook Pro XL into a wide variety of reading positions and also tilt the screen independently to mimic a full desktop size magnifier.