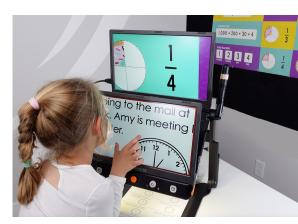

#### **True Split-Screen Viewing**

The CloverBook Pro XL also has split-screen viewing so students can view the front of the classroom while also looking at materials on their desk.