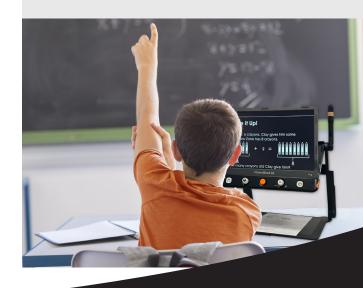

### **Multiple Viewing Modes**

Fold out the distance camera to view the front of the classroom, press the camera change button and you are in distance viewing mode. No separate connections or charging is necessary. The distance camera can also bend and twist to view all around the room. Spin the camera toward you and it will automatically switch to mirror mode.