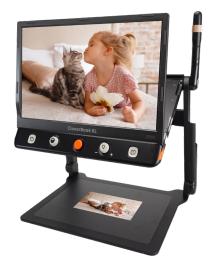

# CloverBook Pro XL

16" Foldable, Portable Video Magnifier

Meet the NEW CloverBook Pro XL from SightCare – a new, larger-screen version of the popular CloverBook Pro! Boasting a 16-inch touchscreen display, the CloverBook Pro XL not only gives more screen space, but also offers a wider scanning area so you can scan up to an 11"x17" page.

## **Unique Tilt Screen Display**

Read and write in comfort with the CloverBook Pro XL! You can adjust the Cloverbook Pro XL into a wide variety of reading positions and also tilt the screen independently to mimic a full desktop size magnifier.

# **About the CloverBook Pro XL** Price: \$3.695.00

- 16-inch FHD matte touchscreen
- 4K camera resolution for reading (1x-56x)
- Discreet, fold-out camera for distance/ self-viewing (1x-18x)
- Tilt screen independently for ultimate reading comfort
- Scan & read/OCR -tabloid-sized page
- Light, portable and foldable w/case
- Use tactile controls or touchscreen
- Split-screen viewing simultaneous view of both cameras!
- Live panning explore live, zoomed images without moving media
- Connects to a TV for larger viewing
- Continuous use up to 4.5 hours user rechargeable/replaceable battery
- Fold-out, integrated stand provides a proper angle for reading and writing