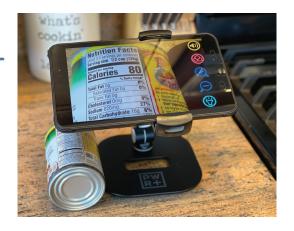

#### Magnification -

leading zoom function up to 14x at a simple click of a button

3.5mg 6% 560mg 15% 0% Protell Thiamin (1) Riboflavin 10% 20% (1) Niacin 10% Folate 11g Goto unused

#### **Contrast Filters**

utilize our wide range of contrast filters