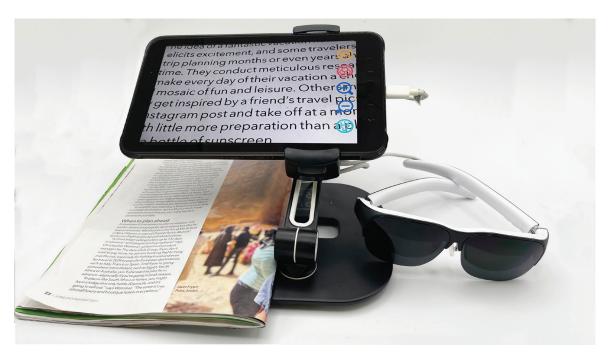

## NuVision Tablet Edition

### Enhancing Vision Where it Matters Most™

**NuEyes** industry leading **NuVision** software is now available packaged with a tablet and our exceptional PRO 3e Smart Glasses. Our proprietary **NuVision** software can utilize the **high quality** camera of the Samsung Galaxy Active Tab 3 to provide fast high quality magnification for your vision assistance needs.

#### Versatility

use it with or without our PRO 3e Smart Glasses