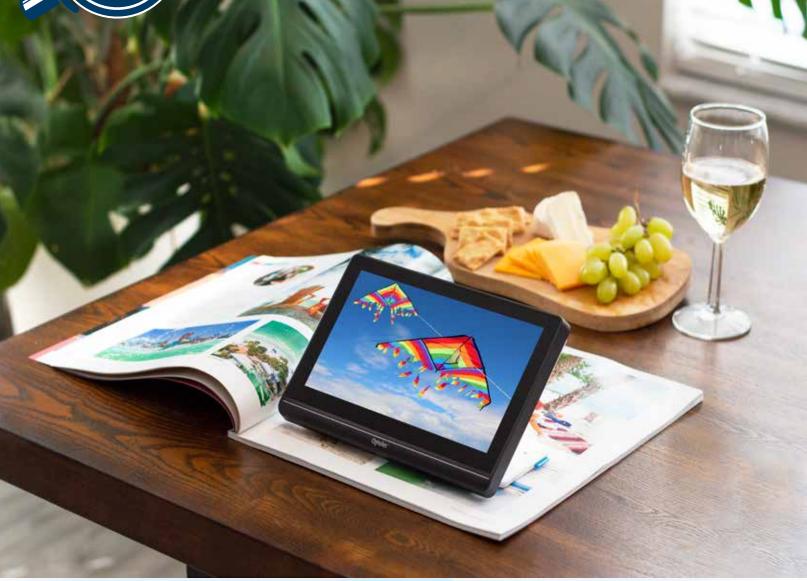

# **Compact 8**

The Compact 8 is a portable, 8-inch touchscreen video magnifier with all-new features that brilliantly magnifies documents and objects.

Simple and effective solutions for the blind and visually impaired

The Compact 8 is a portable, 8-inch touchscreen video magnifier with all-new features that brilliantly magnifies documents and objects. The Compact 8 has many built-in high-contrast color options for you to choose from. Select the one that is most comfortable for you!

#### **Built-in Stand for Comfortable Viewing**

Simply fold out the built-in reading stand and the Compact 8 is ideally positioned at a comfortable reading/viewing angle—no more hunching over!