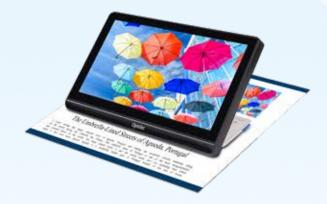

#### **Brilliant Image Quality**

Read magnified text in high-contrast colors and view objects from a short distance. The large 8-inch screen allows you to fit more text on the screen for maximum overview.

#### Live Image Panning Feature

Easily zoom in and out of your targeted live view and swipe (pan) in all directions to read and magnify this larger field of view all without physically moving the device!