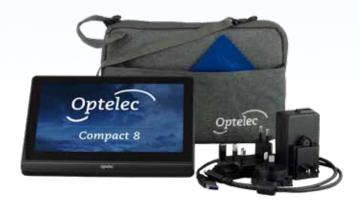

### What's in the Box?

Compact 8 portable video magnifier, carrying case, universal power adapter, USB cable, and lens cloth.

Optelec US | 1-800-444-4443 | www.optelec.com