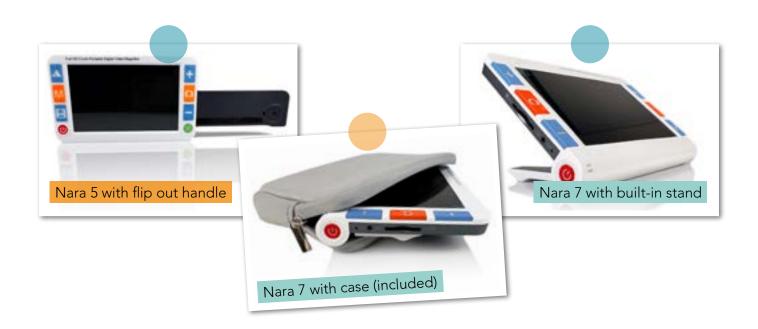

Nara 5 comes with a 5" screen and a stand that can be flipped out and used as a convenient handle. If you choose Nara 7, you will get a 7" screen with a built in stand.