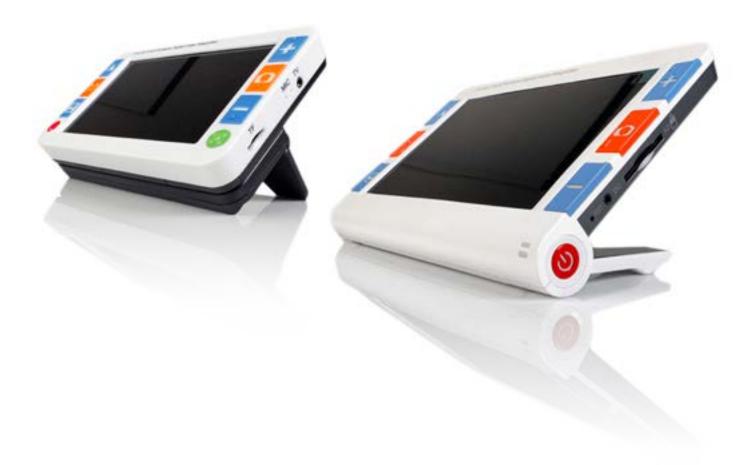

## Both of them come with:

2X-32X magnification – for great magnification
Built-in reading stand – for easy reading
Lightweight design – easy to carry and use
4 hours continous use – for independent reading
Freeze Frame – practical i.e. for recipes
Save images – great for memories
Reading lines – makes reading easier
Near and far viewing – for your convenience
HDMI – connect to external monitor or TV

Nara 5 comes with a 5" screen and a stand that can be flipped out and used as a convenient handle. If you choose Nara 7, you will get a 7" screen with a built in stand.