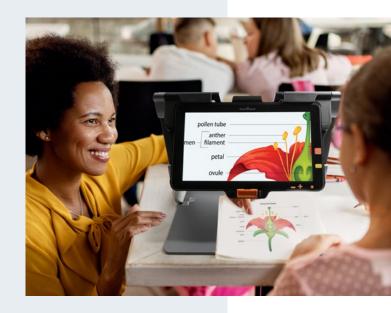

## HumanWare solutions for schools

Every student with a visual impairment has a personal way of learning and creating. With HumanWare technology, teachers can ensure students have the right tools to perform required educational tasks successfully. Selecting the right product for students with a visual impairment is essential to ensure their successful transition from school to work and beyond.

Together, let's help students develop their full potential!