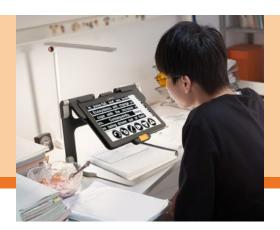

## Connect 12 Smart portable HD magnifier

Connect 12 is a high-performance 12-inch digital magnifier with Android tablet functionality, connectivity, and versatility. It offers up to 24X live HD magnification with intelligent LED illumination. Including a lightweight and sturdy stand, the Connect 12 is easily foldable and highly portable. Staying connected in the classroom has never been this satisfying.

## Connect 12

A smart, ultra-portable magnifier for the connected classroom

- Magnify documents (live or saved)
- Download books
- Highlight documents and take notes
- Text recognition and speech
- USB-C charging and data transfer