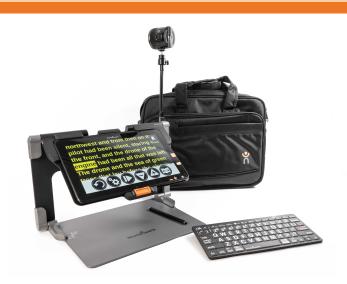

## Connect 12 Smart portable HD magnifier

Connect 12 is a high-performance 12-inch digital magnifier with Android tablet functionality, connectivity, and versatility. It offers up to 24X live HD magnification with intelligent LED illumination. Including a lightweight and sturdy stand, the Connect 12 is easily foldable and highly portable. Staying connected in the classroom has never been this satisfying.

## Connect 12

A smart, ultra-portable magnifier for the connected classroom

- Magnify documents (live or saved)
- Download books
- Highlight documents and take notes
- Text recognition and speech
- USB-C charging and data transfer