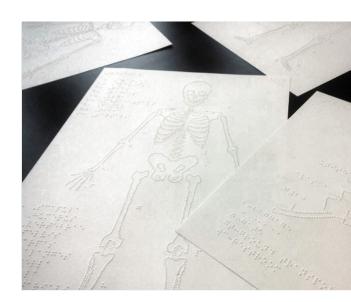

### **High-Resolution Tactile Graphics**

The VP Columbia 2 offers the highest-resolution tactile graphics available on an embosser. With 8 different dot heights, users can create distinct tactile graphics more easily than other embossers. Even if images have intersecting lines, like graphs, readers can easily distinguish lines and grids, which can be embossed to different heights.