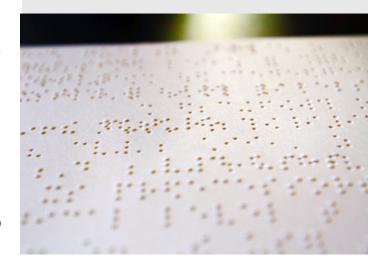

#### **New "Power-Dot Braille"**

Aiming for the ultimate in braille quality, ViewPlus collaborated with Braillo to create a braille dot on a desktop embosser like the braille dot made by a Braillo production embosser. The result of that collaboration is Power-Dot Braille

Power-Dot Braille makes the strongest, most tactile braille dots available from any desktop braille embosser but still maintains a pleasing rounded dot shape. For the first time, it is possible to have production-quality braille on a desktop embosser!